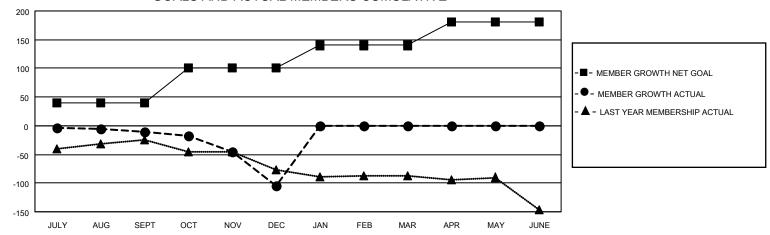

## MONTHLY MEMBERSHIP PROGRESS REPORT

LOCATION TEXAS District 2 E2 Results as of: 12/31/2020

| Clubs         |               |             |               | Members               |                        |                         |                                                    |  |
|---------------|---------------|-------------|---------------|-----------------------|------------------------|-------------------------|----------------------------------------------------|--|
|               | RESULTS FOR   | R 2020-2021 |               | RESULTS FOR 2020-2021 |                        |                         |                                                    |  |
| QUARTER       | NEW CLUB GOAL | NEW CLUBS   | DROPPED CLUBS | QUARTER MEME          | BER GROWTH NET<br>GOAL | MEMBER GROWTH<br>ACTUAL | DROPPED<br>MEMBERS ACTUAL<br>(including transfers) |  |
| JULY/AUG/SEPT | 0             | 0           | 2             | JULY/AUG/SEPT         | 40                     | 37                      | 42                                                 |  |
| OCT/NOV/DEC   | 1             | 0           | 2             | OCT/NOV/DEC           | 60                     | 30                      | 117                                                |  |
| JAN/FEB/MAR   | 0             | 0           | 0             | JAN/FEB/MAR           | 40                     | 0                       | 0                                                  |  |
| APR/MAY/JUNE  | 0             | 0           | 0             | APR/MAY/JUNE          | 41                     | 0                       | 0                                                  |  |

## GOALS AND ACTUAL MEMBERS CUMULATIVE

| DROPPED CLUBS: 4  |     | 19 CLUBS OF 66 ADDED 1 OR MORE | GENDER DISTRIBUTION             |                |     |
|-------------------|-----|--------------------------------|---------------------------------|----------------|-----|
|                   |     | NEW MEMBERS                    | MALE                            | 1,107 (64.81%) |     |
|                   |     |                                | FEMALE                          | 601 (35.19%)   |     |
| DROPPED MEMBERS   |     |                                |                                 |                |     |
| DECEASED          | 13  | CLICK HERE FOR CUMULATIVE      | TOTAL FAMILY UNIT MEMBERS       |                | 235 |
| CLUB CANCELLED 10 |     | MEMBERSHIP DATA                |                                 |                |     |
| OTHER             | 136 |                                | FAMILY MEMBERS PAYING HALF DUES |                | 118 |
| TOTAL             | 159 |                                | 000                             |                |     |